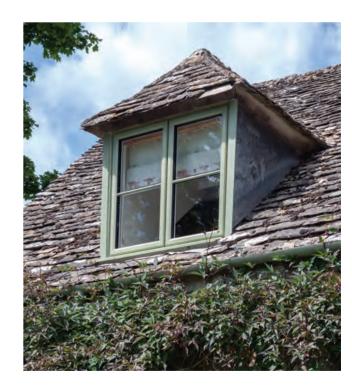

# EXTERNAL WINDOWS:

### FEATURES

Recognising the significance of architectural harmony, we set out to create a window that mirrors the aesthetic appeal of our doors and upholds the same standards of durability, functionality, and elegance.

As the name suggests, our Decorio external window is designed for external applications and boasts all the distinctive features necessary to complement our door range perfectly.

Our external windows offer an ideal solution for listed building renovations and large-scale replica refurbishment projects. They seamlessly replace old steel or timber windows while preserving the traditional look. However, their versatility extends beyond such buildings, enhancing the aesthetics of many residential properties, old or new.

Their modular design allows for straightforward installation and either top-hung, side-hung, or fixed openings. Like our external door offering, our windows incorporate innovative polyamide thermal break technology and comply with PAS 24 and Document Q building regulations.