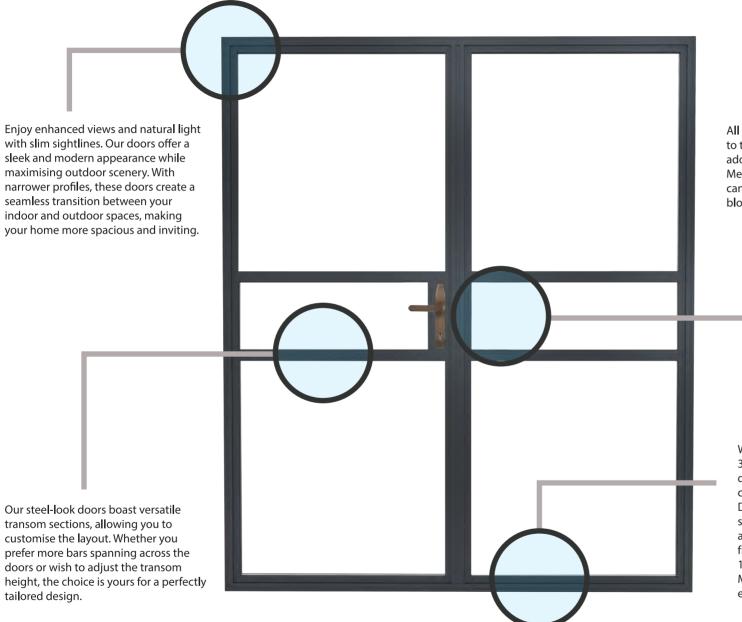

When designing your doors and windows, choose from either transoms or astragal bars to ensure our doors fit seamlessly into your space.

Intro: External Collection

All French Doors include a handle block to the primary door as standard and is adorned with your chosen handle. Meanwhile, the secondary entry point, can be left with or without the handle block—the choice is yours!

With outer frame widths available in 33mm and 47mm, our heritage doors are thermally broken and compliant with PAS24 and Document Q regulations, ensuring security and energy efficiency. For added accessibility, the 33mm outer frame is available with an optional 15mm low threshold, meeting Part M regulations and providing ease of entry for those who require it.

Offering a variety of options, including transom or astragal bar configurations, you have the freedom to achieve the perfect style for your home. Whether renovating a period property or adding character to a contemporary home, our Decorio range seamlessly integrates with any architectural style and is a truly bespoke product.