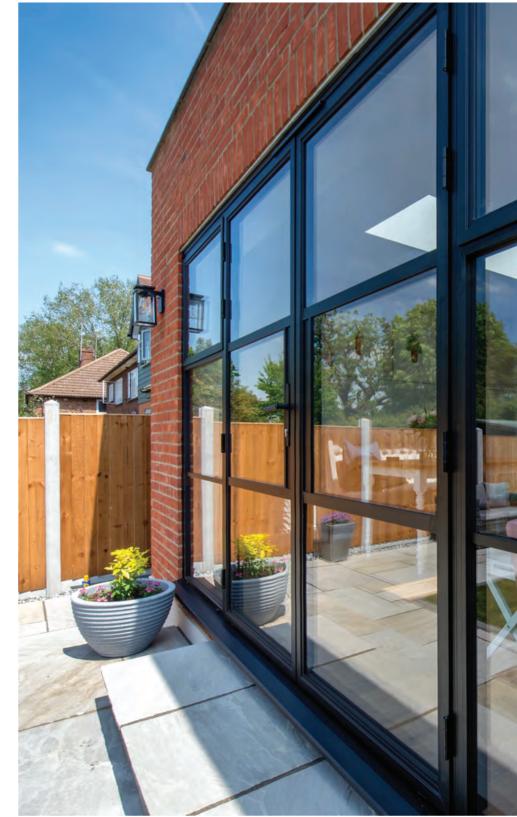

### MAKE YOUR HOUSE A HOME

Bring the outside in with our selection of external aluminium bi-folding or sliding doors. Crafted to create expansive openings, these doors feature slim sightlines that allow natural light to flood your interior spaces, elevating the ambience of your home or commercial property.

For those seeking seamless integration with Decorio doors, look no further. Our astragal bars can be seamlessly incorporated onto toughened glass, delivering the desired steel-effect aesthetic and ensuring your design vision is brought to life with precision and style.

Connect with your local Decorio specialist today to explore our extensive range of products and discover the perfect solution for your renovation needs.

Pictured: Bifolding Door | RAL 7016