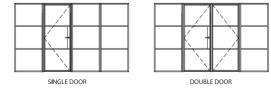

### FEATURES

Decorio hinged internal doors have been meticulously designed to preserve the elegance of your heritage property. These doors, reminiscent of the classic styles from the 1930s, operate on discreet hinges and can be tailored to open inward or outward, aligning with your specific spatial and aesthetic preferences.

Our hinged door collection offers a variety of configurations to suit any home, including options for both single and double doors. In the double-door setup, both doors can be opened to enhance the functionality and flow of your space. True to the authentic heritage style, the primary door features a handle of your choosing, and as an optional extra, the secondary door can be equipped with a matching backplate to maintain perfect symmetry. Effortlessly operable, the secondary door includes a simple internal latch that, once released, allows you to fully open up the area, seamlessly connecting or dividing your living spaces as desired.