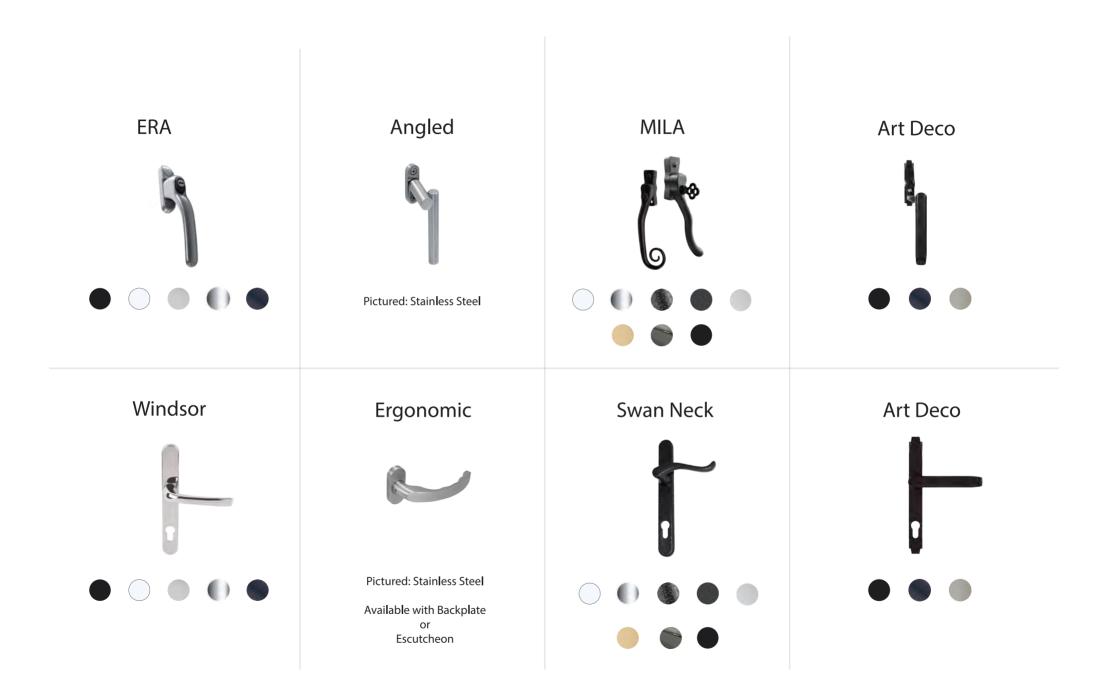

#### **FINISHING TOUCHES**

The significance of hardware in crafting the ambience of your space cannot be overstated. It serves as a defining element, accentuating the style and personality of your windows and doors. The hardware you choose can seamlessly integrate with the architectural design and interior decor or disrupt the cohesive aesthetic you strive to achieve.

At Decorio, we recognise the pivotal role hardware plays in elevating your home's charm and character. While our external windows and doors are equipped with standard modern hardware, we offer the option to upgrade to our exclusive traditional range for those seeking unparalleled authenticity.

By offering carefully curated options, we ensure that you have access to hardware that complements their design vision and adds a touch of refinement to their spaces.

Pictured: Premium Art Deco Handles

#### External: Finishing Touches