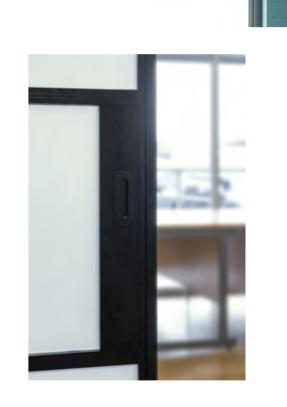

# INTERNAL SLIDING DOORS:

#### FEATURES

Our steel-look sliding internal doors are ideal for partitioning large areas and creating rooms within rooms. They are a smart and stylish way to create office and playroom areas with minimal disruption. These doors glide smoothly along a rail and offer adjustable closure to accommodate your preferences.

Each product in the internal collection features a single toughened safety glass to maintain a streamlined appearance. This ensures effective acoustic performance without compromising aesthetics.

Our Decorio sliding doors are also ideal for compact spaces. They require minimal operating clearance while making a sophisticated design statement. With various configurations available, these doors seamlessly enhance the ambience of your property or workspace, delivering both practicality and style.