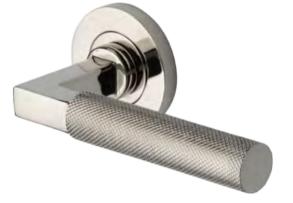

By offering carefully curated options, we ensure that you have access to hardware that complements their design vision and adds a touch of refinement to their spaces.

Pictured: Premium Art Deco Handles

Pictured: Knurled Handle

Bronze
Antique Brass
Black Matt
Polished Nickel
Satin Brass
Satin Nickel
Polished Chrome
Satin Chrome

Image: Comparison of the state of the st

Internal: Finishing Touches

| Escutcheon | Turn & Release | Premium<br>Turn & Release                                                 | Philadelphia                                                              |
|------------|----------------|---------------------------------------------------------------------------|---------------------------------------------------------------------------|
|            | $\bigcirc$     |                                                                           |                                                                           |
|            |                |                                                                           |                                                                           |
| Verdun     | Premium Velino | Square Pull Handle<br>(Non Lockable)                                      | Fingerpull<br>(Non Lockable)                                              |
|            |                |                                                                           |                                                                           |
|            |                | Fit vertically, avilable in:<br>Black Matt<br>or<br>Satin Stainless Steel | Fit vertically, avilable in:<br>Black Matt<br>or<br>Satin Stainless Steel |