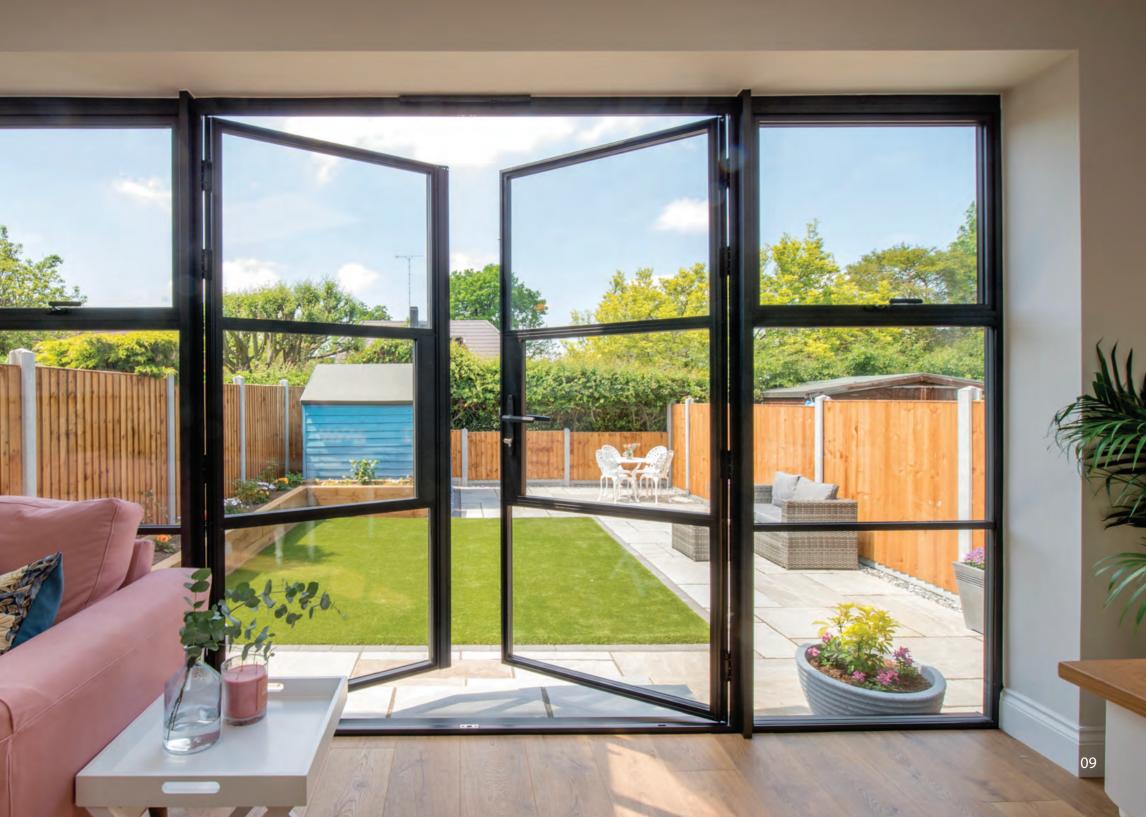

### MAKE YOUR HOUSE A HOME

Bring the outside in with our selection of external aluminium bi-folding or sliding doors. Crafted to create expansive openings, these doors feature slim sightlines that allow natural light to flood your interior spaces, elevating the ambience of your home or commercial property.

Connect with your local Decorio specialist today to explore our extensive range of products and discover the perfect solution for your renovation needs.

Pictured: Bifolding Door | RAL 7016