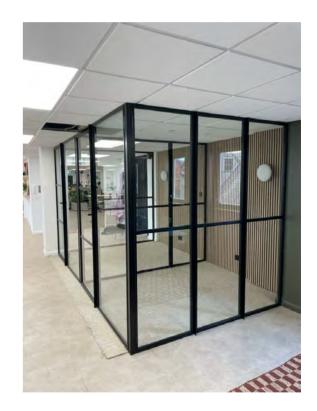

## **INTERNAL SCREENS:**

### FEATURES

Our steel-look aluminium internal screens offer a stylish and efficient solution for dividing large rooms or office spaces with minimal disruption. Unlike traditional bricks-and-mortar partitions, which can costly and time-consuming to install, our screens provide a perfect alternative. With small sightlines light easily travels across your space and small, cosy sections can be calved out in any room without obstructions.

You can alaso connect the screens to any product within the internal collection. These screens seamlessly integrate with our sliding and hinged doors, offering versatility and adaptability to suit any space. With a clever coupler system, connecting the doors and screens is effortless, ensuring that no matter the size or layout of your space, we have the perfect solution for you.