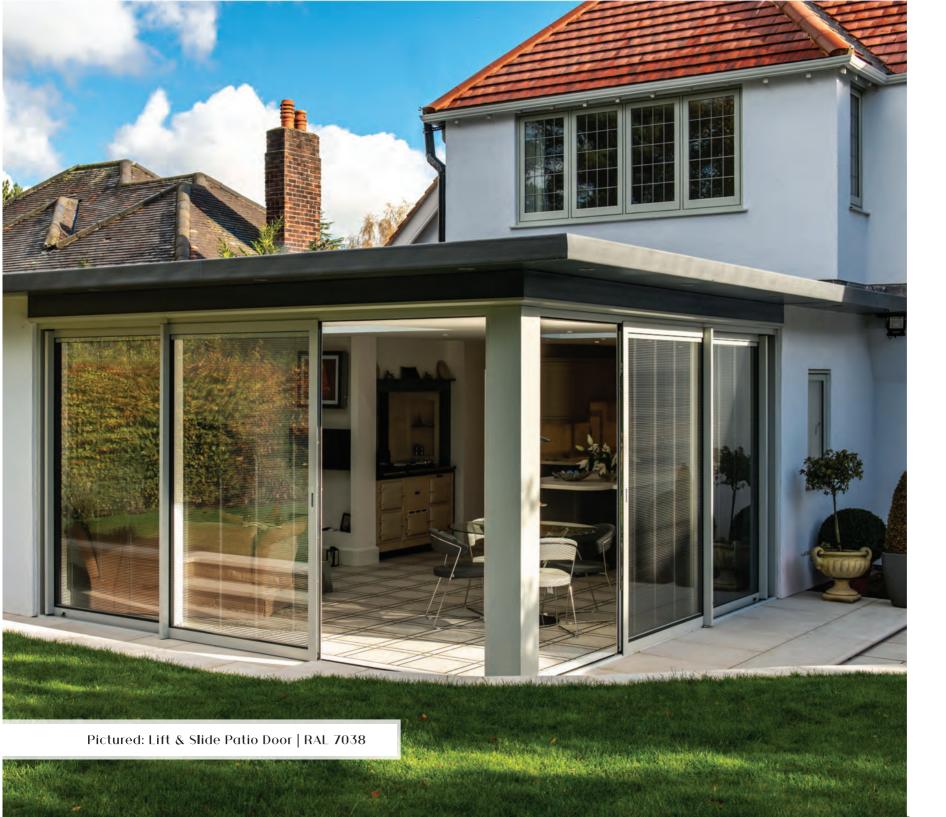

### EXTERNAL COLLECTION

Introducing our External Collection: meticulously crafted to withstand the unpredictable whims of UK weather. These stunning pieces are versatile enough to shine, whether braving the elements outdoors or adding charm indoors.

The Decorio External Collection is specifically manufactured to include a polyamide thermal break and high performance toughened safety glass, ensuring your home is thermally efficent all year round.

Bespoke built, each item in our collection is handcrafted, allowing you to customise to your exact requirements.

When designing your doors and windows, choose from either transoms or astragal bars to ensure our doors fit seamlessly into your space.

Intro: External Collection

All French Doors include a handle block to the primary door as standard and is adorned with your chosen handle. Meanwhile, the secondary entry point, can be left with or without the handle block—the choice is yours!