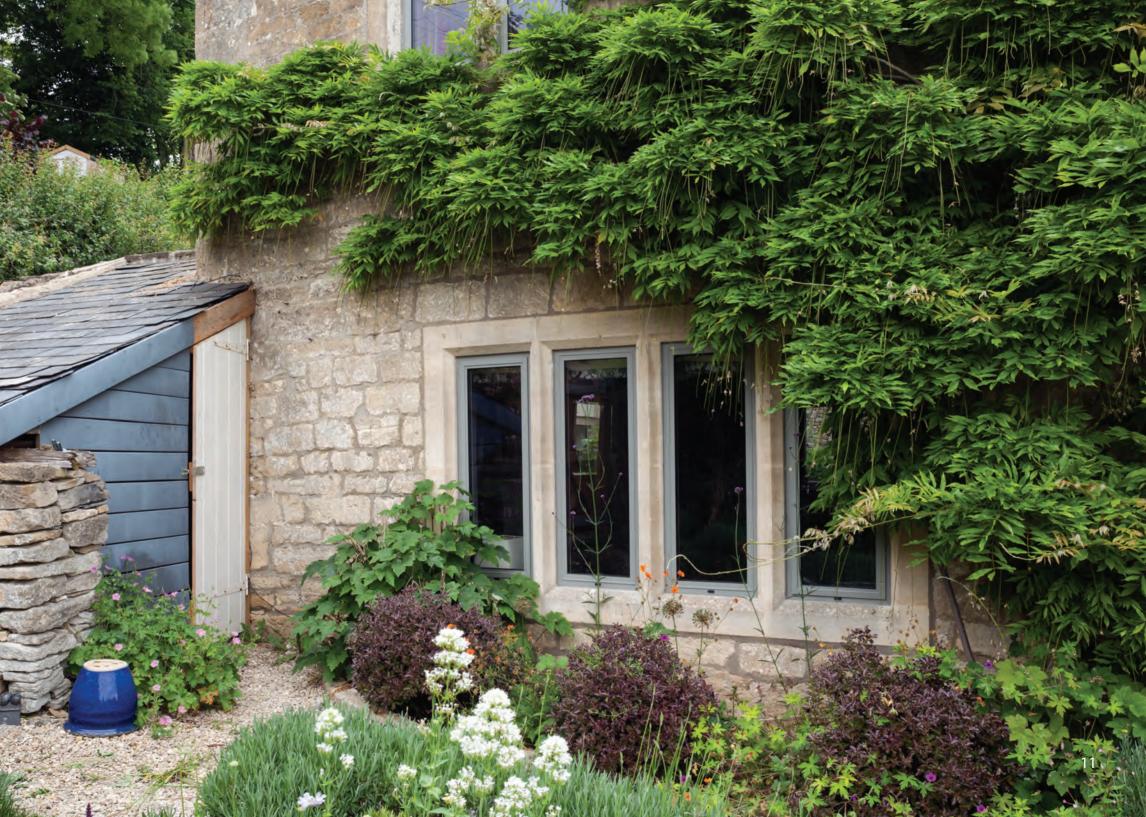

### **EXTERNAL DOORS:**

#### FEATURES

With meticulous attention to detail, we've crafted the perfect steel-look heritage aluminium doors and accompanying hardware, focusing on even the finest details. We take pride in manufacturing our doors and are confident that each element embodies historical integrity with the utmost precision.

The Decorio range of external doors provides a sympathetic solution to period properties without compromising modern performance. Handcrafted with precision engineering, they offer the durability and security expected from contemporary materials while retaining the timeless appeal of traditional design.

Offering a variety of options, including transom or astragal bar configurations, you have the freedom to achieve the perfect style for your home. Whether renovating a period property or adding character to a contemporary home, our Decorio range seamlessly integrates with any architectural style and is a truly bespoke product.

But it's not just about looks—this range offers many practical benefits, too. Our slim sightlines and low-maintenance design mean you can enjoy peace of mind knowing your doors and windows will remain looking their best with minimal upkeep. Additionally, for your peace of mind, our doors comply with essential building regulations, including Pas 24, Document Q, and Part M.