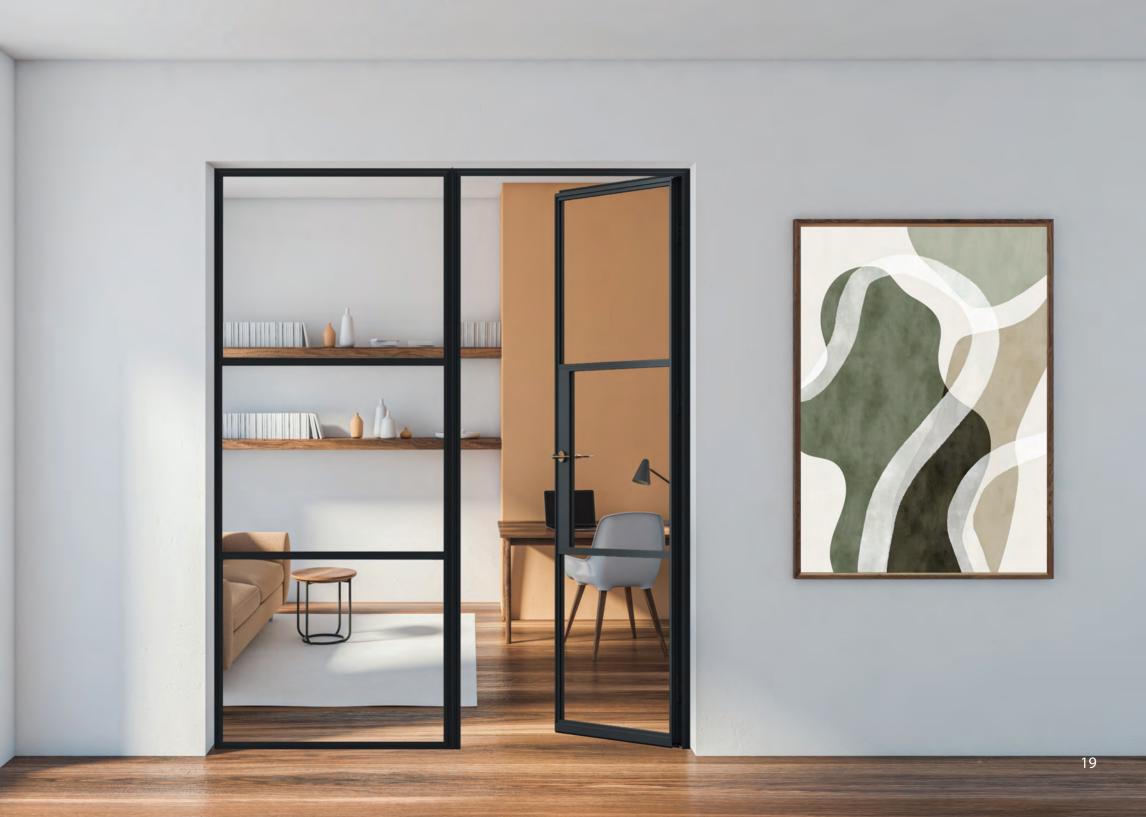

# INTERNAL SLIDING DOORS:

#### FEATURES

Our steel-look sliding internal doors are ideal for partitioning large areas and creating rooms within rooms. They are a smart and stylish way to create office and playroom areas with minimal disruption. These doors glide smoothly along a rail and offer adjustable closure to accommodate your preferences.

Each product in the internal collection features a single toughened safety glass to maintain a streamlined appearance. This ensures effective acoustic performance without compromising aesthetics.

Our Decorio sliding doors are also ideal for compact spaces. They require minimal operating clearance while making a sophisticated design statement. With various configurations available, these doors seamlessly enhance the ambience of your property or workspace, delivering both practicality and style.