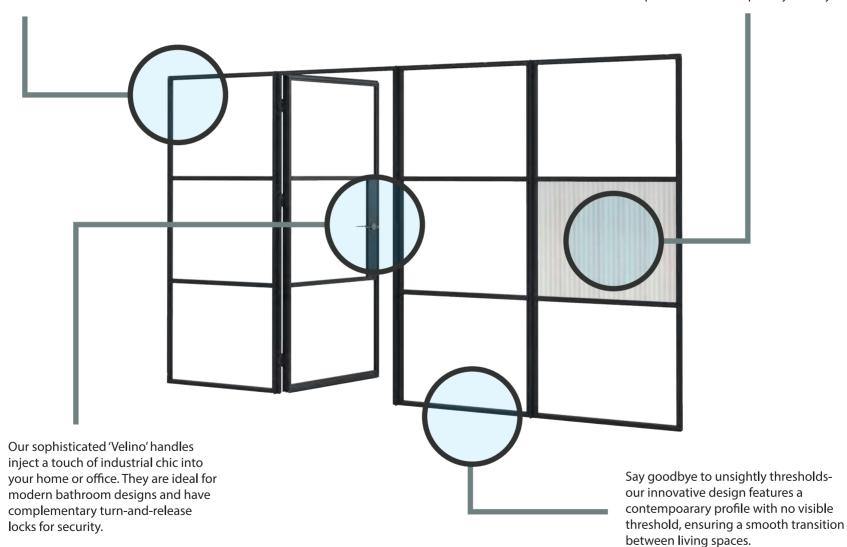

#### **FINISHING TOUCHES**

At Decorio, we pride ourselves on offering a wide selection of internal hardware options for hinged and sliding doors, curated to cater to all your style preferences.

From modern to heritage-inspired designs, each hardware piece is carefully handpicked to seamlessly complement the aesthetic of your interior space.

Moreover, we've included a range of styles that perfectly match our external collection product offering, ensuring a cohesive and harmonious look throughout your property.

With an extensive array of colours available, the possibilities for customisation are endless, allowing you to create a home that reflects your unique taste and personality.

Pictured: Knurled Handle

Bronze
Antique Brass
Black Matt
Polished Nickel
Satin Brass
Satin Nickel
Polished Chrome
Satin Chrome

Image: Comparison of the state of the st

Internal: Finishing Touches

| Escutcheon | Turn & Release | Premium<br>Turn & Release                                                 | Philadelphia                                                              |
|------------|----------------|---------------------------------------------------------------------------|---------------------------------------------------------------------------|
|            | $\bigcirc$     |                                                                           |                                                                           |
|            |                |                                                                           |                                                                           |
| Verdun     | Premium Velino | Square Pull Handle<br>(Non Lockable)                                      | Fingerpull<br>(Non Lockable)                                              |
|            |                |                                                                           |                                                                           |
|            |                | Fit vertically, avilable in:<br>Black Matt<br>or<br>Satin Stainless Steel | Fit vertically, avilable in:<br>Black Matt<br>or<br>Satin Stainless Steel |