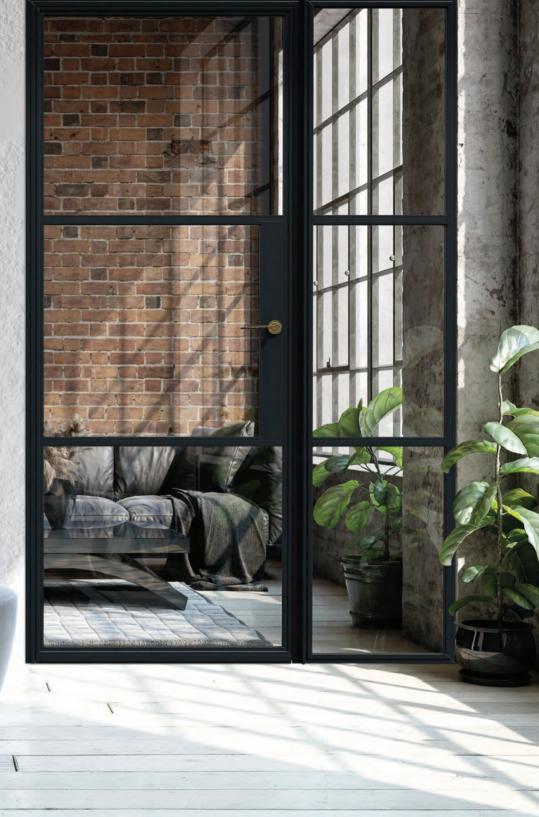

### EXTERNAL COLLECTION

Introducing our External Collection: meticulously crafted to withstand the unpredictable whims of UK weather. These stunning pieces are versatile enough to shine, whether braving the elements outdoors or adding charm indoors.

The Decorio External Collection is specifically manufactured to include a polyamide thermal break and high performance toughened safety glass, ensuring your home is thermally efficent all year round.

Bespoke built, each item in our collection is handcrafted, allowing you to customise to your exact requirements.

When designing your doors and windows, choose from either transoms or astragal bars to ensure our doors fit seamlessly into your space.

Intro: External Collection

All French Doors include a handle block to the primary door as standard and is adorned with your chosen handle. Meanwhile, the secondary entry point, can be left with or without the handle block—the choice is yours!